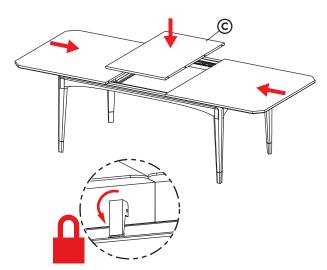

Lower the Table Leaf © on to the table. Making sure the dowels and holes align, push the table top ends back together against the table leaf. Finally, return the locks to the down position as shown.