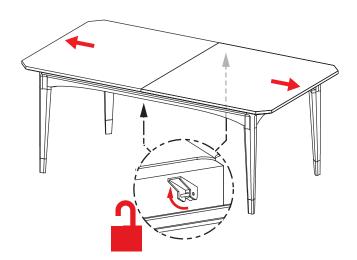

## ASSEMBLY INSTRUCTIONS FOR BERTRAM DINING TABLE <BTM-375>

- 1 Place the Table Top (a) on a soft flat surface such as a moving blanket. Using the provided wrench (b), fasten each leg (b) to the table top with screws and washers as shown.
- MOVING BLANKET
- 2 With help from another person, lift and rotate 4 the assembled table right side up.
- 3 To add the center leaf, first reach beneath the table and unlatch the locks on both sides as shown. Pull each side of the table top to extend.