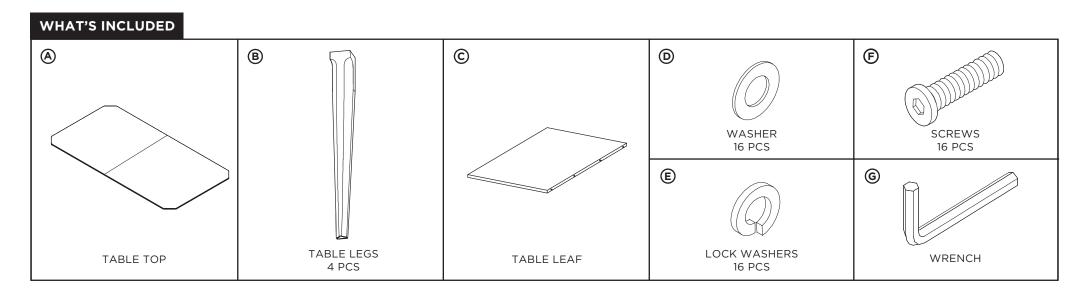

## ASSEMBLY INSTRUCTIONS FOR BERTRAM DINING TABLE <BTM-375>

- 1 Place the Table Top (a) on a soft flat surface such as a moving blanket. Using the provided wrench (b), fasten each leg (b) to the table top with screws and washers as shown.
- MOVING BLANKET
- 2 With help from another person, lift and rotate 4 the assembled table right side up.
- 3 To add the center leaf, first reach beneath the table and unlatch the locks on both sides as shown. Pull each side of the table top to extend.