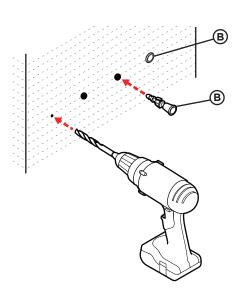

## B B WHAT'S INCLUDED B WALL ANCHORS SCREWS BRACKET

- 1 Unpack all components carefully. Place the bracket (D) against the wall where the mirror will be mounted. Using a pencil, note the location of each screw hole on the wall.
  - B
- 2 Using a power drill, make a hole into the wall at each of the pencil marks. Press or tap wall anchors (B) into the wall.

3 Replace bracket on the wall, so the holes in the bracket align with the wall anchors. Secure bracket to the wall using supplied screws (c).

4 Find bracket on the back of the mirror (a). Hang the mirror bracket onto the wall bracket.