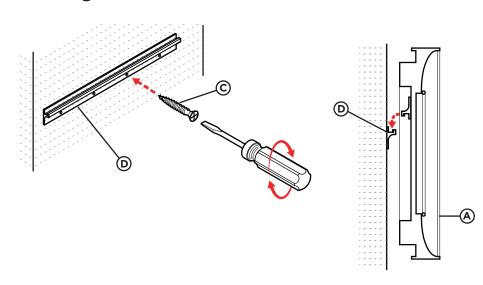

3 Replace bracket on the wall, so the holes in the bracket align with the wall anchors. Secure bracket to the wall using supplied screws (c).

4 Find bracket on the back of the mirror (a). Hang the mirror bracket onto the wall bracket.